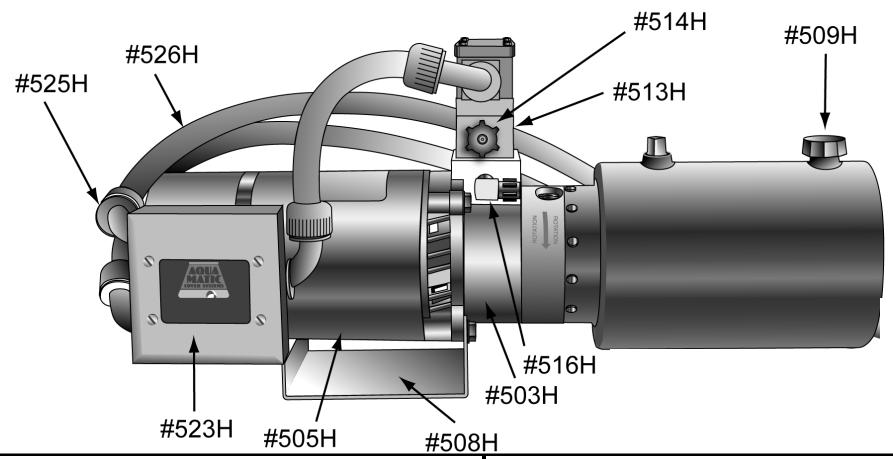

| Parts Description |                           |  |
|-------------------|---------------------------|--|
| #503H             | Hydraulic Pump            |  |
| #505H             | Electric Motor            |  |
| #508H             | Power-pack Stand          |  |
| #509H             | Breather Cap              |  |
| #513H             | Solenoid Valve            |  |
| #514H             | Solenoid Magnet           |  |
| #516H             | Solenoid Valve Fitting    |  |
| #523H             | Double Gang Junction Box  |  |
| #525H             | Liquid Tight Connector    |  |
| # <b>526</b> H    | Liquid Tight Flex Conduit |  |